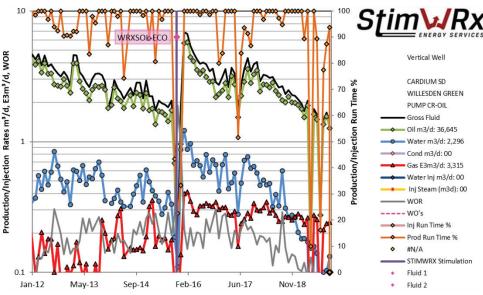

#### Challenge

A major Canadian operator had a well that had been experiencing a steep decline and erratic oil production.

#### **Benefit**

The application using WRXSOL-ECO was successful in adding over 4m³ of oil production per day altering the decline curve from the past three plus years. This stimulation resulted in adding significant Proved Developed Producing (PDP) reserve value for the customer. The total job costs were under \$20,000 and return on investment on this job was less than one month.

#### Area

Willesden Green

## **Formation**Cardium

PureChem Product WRXSOL-ECO