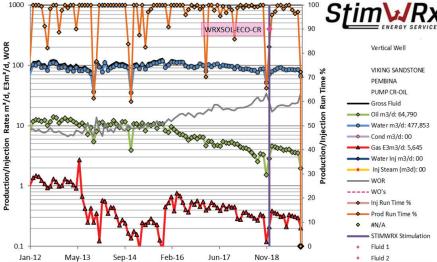

The application increased pump efficiency and production by 1m<sup>3</sup> per day of oil. The return on investment for the application was achieved in under 30 days of operation.

Viking application experience

PureChem Product WRXSOL-ECO-CR

Area

Pembina

**Formation** 