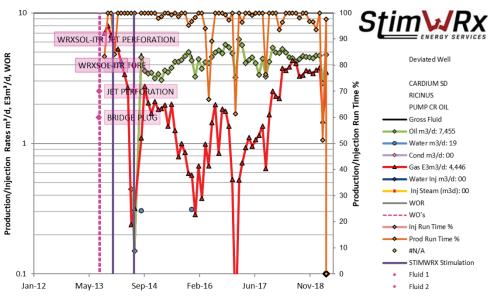

### Challenge

A well that had been completed in 2013 began producing much lower than expected volumes.

#### **Solution**

StimWrx/PureChem recommended a stimulation program using their specialized interfacial tension reduction fluid. WRXSOL-ITR was intented to remediate fracture and drilling damage from the initial drilling as well as asphaltene and paraffin build up from production.

#### **Benefit**

The stimulation added 4m³ of oil per day and 3e³m³ of natural gas per day in addition to salvaging the costs associated with the drilling and completion of the well. Total job costs for the stimulation were under \$20,000. Return on investment was under one month and added a significant Proved Developed Producing reserve value for the next five years.